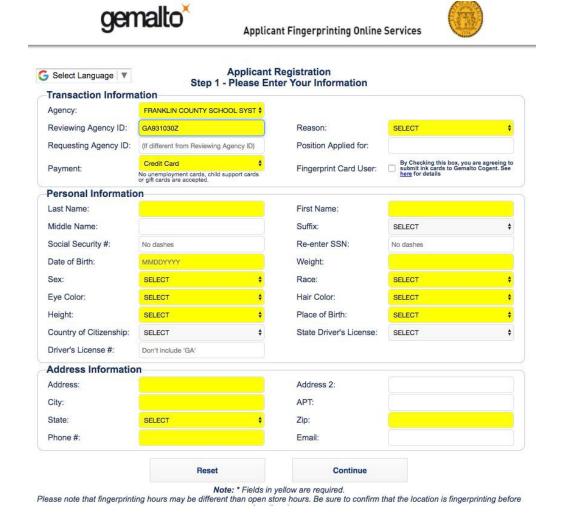

- Agency: Please make sure you select "FRANKLIN COUNTY SCHOOL SYSTEM" (If you don't choose the correct agency, we will not receive your results).
- Payment: Select "CREDIT CARD" (You may use credit or debit card) or "Money Order"
- Reason: Select "SCHOOL EMPLOYMENT-PUBLIC SCHOOLS"
- <u>Fingerprint Card User</u> Only applicants residing outside of the state of Georgia will need to select this box.
- After completing all the fields in yellow, click "CONTINUE"