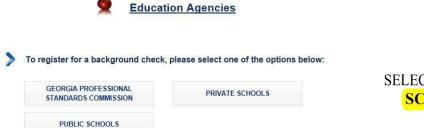

• Step 2 – Select the appropriate agency. YOU WILL SELECT "EDUCATION AGENCIES"

\*\*Note: The agency selected will be the agency receiving the applicant's criminal history record information.

- Step 3 Read the "Non-Criminal Justice Applicant Privacy Rights" and "Privacy Act
  Statement", then select "I have read and accepted the terms" to continue with registration.
- Step 4 Complete the applicant registration \*\* yellow indicates a required field\*\*