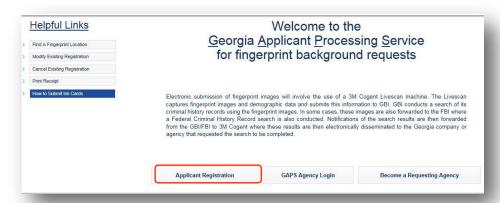

## **Applicant Registration Steps for FINGERPRINTING**

• <u>Step 1</u> – Access the GAPS site at <a href="https://www.aps.gemalto.com/ga/index.htm">https://www.aps.gemalto.com/ga/index.htm</a>, then select "Applicant Registration"